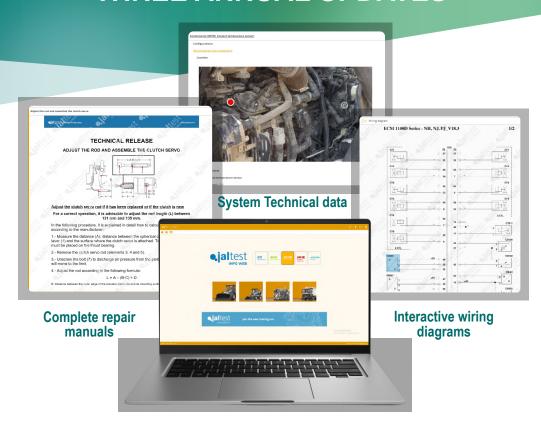

## **FEATURES & BENEFITS**

| Features                                     | Benefits                                                                                                       |
|----------------------------------------------|----------------------------------------------------------------------------------------------------------------|
| Identification data                          | Brand identification of the machine                                                                            |
|                                              | Reading of the chassis number (VIN)                                                                            |
| Fault code repair guides                     | Reading of error codes (DTC)                                                                                   |
|                                              | Clearing of error codes (DTC)                                                                                  |
|                                              | Step-by-step procedure to trace the root cause of the fault                                                    |
|                                              | Diagnosis of fault codes and associated components                                                             |
| Technical data of the system                 | Collection of operational values from sensors and components                                                   |
|                                              | Access to 10 200 technical details for agricultural machinery                                                  |
|                                              | Real-time display of data in numerical and graphical formats, with direct links to related wiring diagrams     |
| Electrical diagrams and fuse and relay boxes | Instant access to technical information, connection data, and component locations                              |
|                                              | Automatic display of hyperlinks to components                                                                  |
|                                              | Detailed view of fuses and relays                                                                              |
|                                              | Over 5500 electronic and functional diagrams available                                                         |
|                                              | Zoom functionality for enhanced visualization                                                                  |
| Maintenance data                             | Access to comprehensive technical bulletins for precise and quick maintenance                                  |
|                                              | Reduction of breakdowns and sustainable optimization of maintenance costs through advanced technical solutions |
| Vehicle technical data                       | Technical data on mechanical components, including belts, valve settings, and torque specifications            |
|                                              | Detailed illustrations of key parts for simplified identification                                              |
| Repair guides by symptom                     | Symptom-based repair guide: step-by-step procedure based on vehicle symptoms, no fault code required.          |
| Technical releases                           | Access to verification documents and inspection procedures provided by manufacturers (OEM)                     |
| Repair time                                  | Recommended repair time by manufacturers for each type of intervention                                         |
|                                              | Optimizing workshop productivity and improving profitability through accurate time estimates                   |
| Regular updates                              | Quarterly updates                                                                                              |
|                                              | Automatic software updates directly via the Internet                                                           |